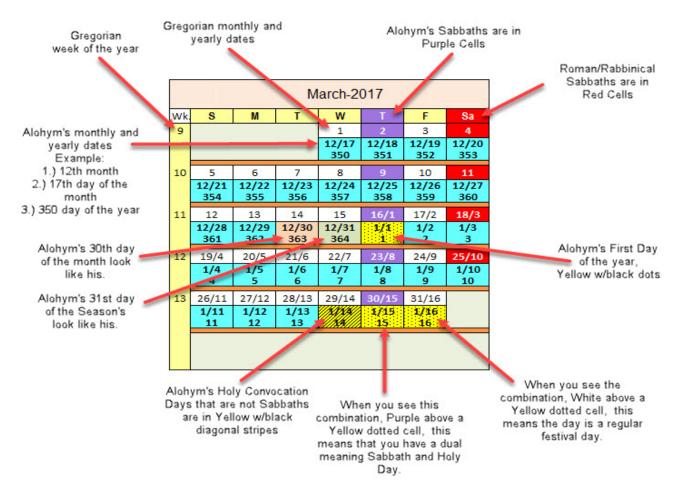

## Calendar Legend:

## Gregorian Dating to God's True Calendar

The instructions below are for Alohym's new formatted calendar. This corrected format fixes the inherent monthly shifting issues of our previous calendar. The new fixed calendar evolved with the appearance of the Revelation 12 sign on September 23<sup>rd</sup>, 2017, the 192<sup>nd</sup> day of the year in Alohym's calendar. In biblical terms, the 192<sup>nd</sup> day is the Day of Atonement. This memorable Sabbath is the "only" feast day that sits outside of the 52 weekly Sabbaths. Counting back 192 days from Saturday, September 23<sup>rd</sup>, 2017, we come to the first Sabbath day of the year, Thursday, March 16<sup>th</sup>.

This predestined Sabbath alignment now pointed to the first Sabbath of the year, coinciding with the Gregorian shift cycle reset for 2017. This reset pattern of years which is 11, 6, 5, 6, 11, began in 1900. At <u>present</u>, we are in the 2017 to 2023, six (6) year cycle. The next 5 year reset cycle begins March 16<sup>th</sup> 2023 and ends in March 15<sup>th</sup> 2028. The last (6) year cycle in the pattern begins on March 16<sup>th</sup> 2028 and ends March 15<sup>th</sup> 2034. This pattern cycle will continue through the 21<sup>st</sup> century; however, we are only interested in the twelve-year prophetic time line from 2017 to 2030 modeling Daniel 9's scriptural references to the Messiah.

Below is an example and basic instructions on understanding the new calendar layout.

Remember that between the reset years of 2017, 2023, 2028, and 2034, calendar dates will be different. If we follow Alohym's 364-day stationery calendar regardless of what dates display on the Gregorian calendar, we will not go wrong.